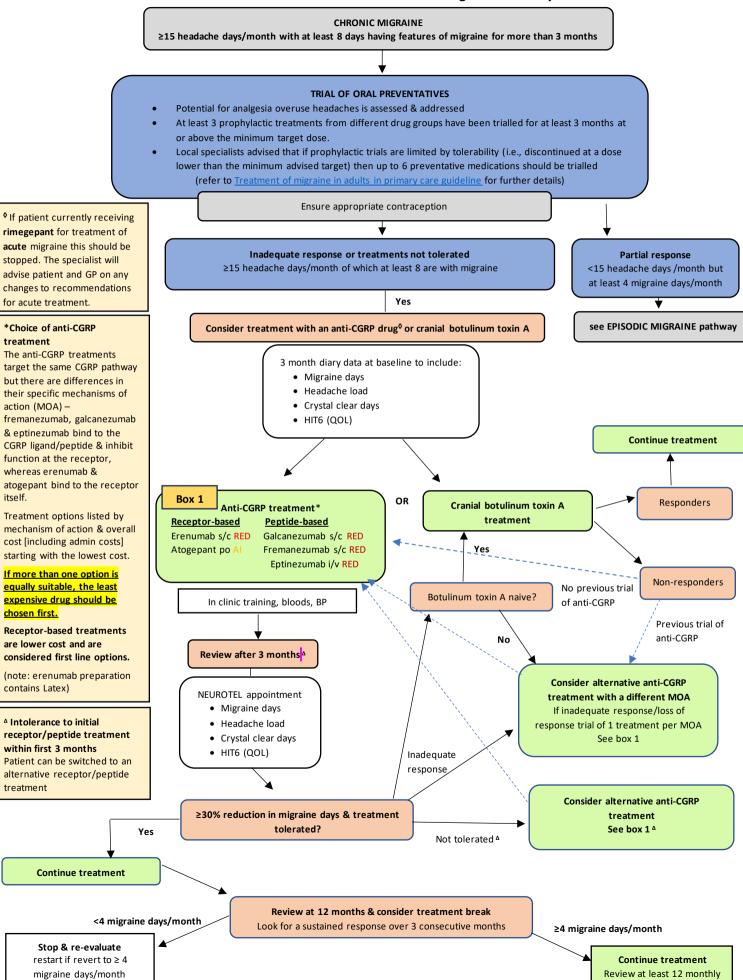

## Hertfordshire & West Essex Chronic Migraine Pathway

## Rag ratings

| RED                   | Specialist prescribing and monitoring                                                              |
|-----------------------|----------------------------------------------------------------------------------------------------|
| AMBER INITIATION (AI) | Specialist initiation, prescribing & monitoring for first 3 months before transfer to primary care |